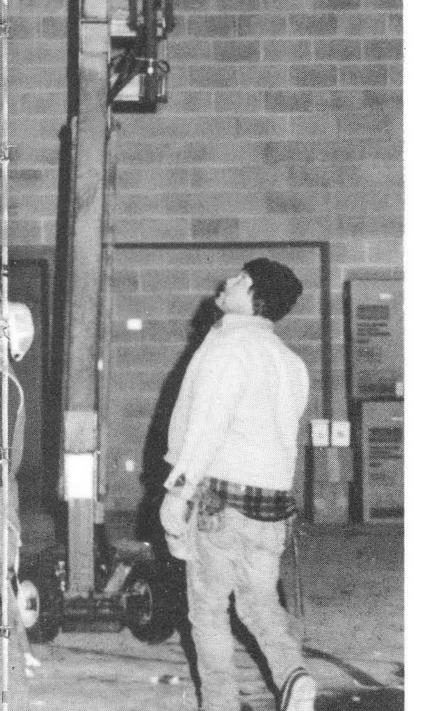

Inside the future gym, two workers prepare to install electrical work for a score board. Notice the cavernous dimensions of the gym.

A stack of finishing bricks for the outside walls sits inside the future courtyard. We expect the courtyard to be a pleasant oasis amidst the chaos of the academic day.