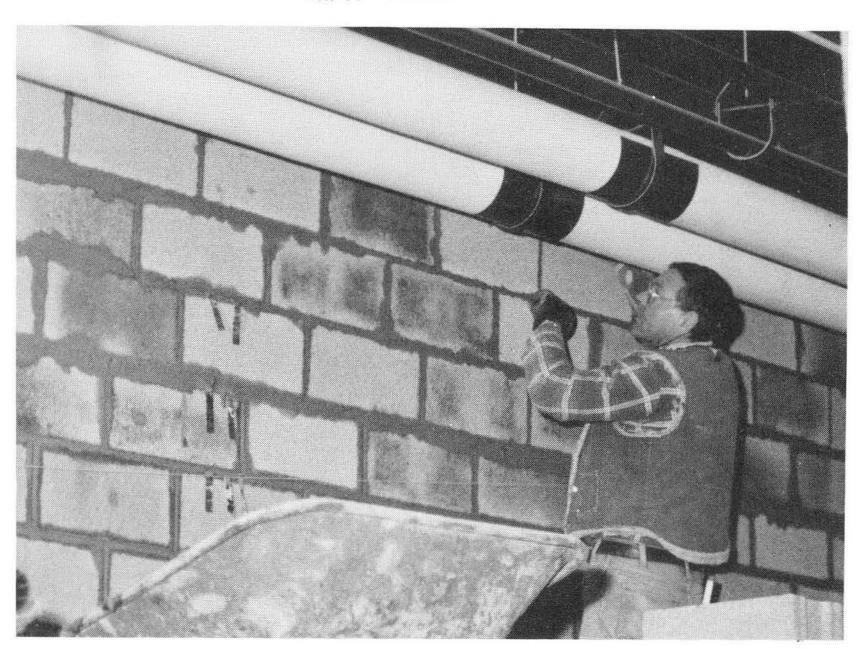

We're looking at the unfinished walls of the new gym. and locker room. The ten-Room. The white insulated nis courts had to be torn down to accomodate the construction.

A mason is finishing off a cinder block wall in the hallway right past Mrs Shepardson's Computer pipes are heating ducts; maybe the new addition will be warmer.